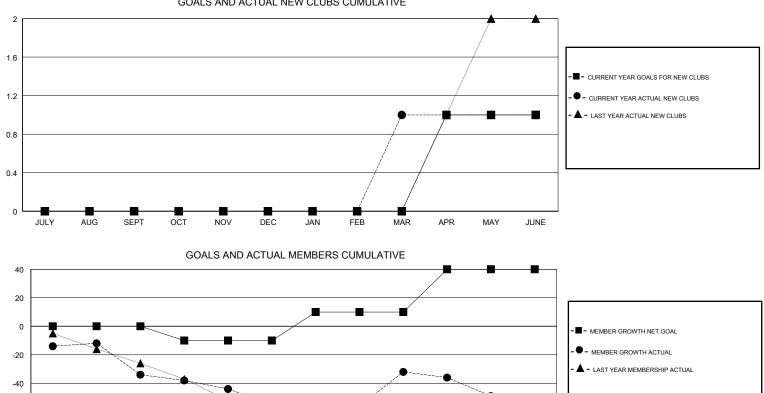

## GMT CA

| Clubs<br>RESULTS FOR 2017-2018 |   |   |   | Members<br>RESULTS FOR 2017-2018 |     |    |     |
|--------------------------------|---|---|---|----------------------------------|-----|----|-----|
|                                |   |   |   |                                  |     |    |     |
| JULY/AUG/SEPT                  | 0 | 0 | 0 | JULY/AUG/SEPT                    | 0   | 32 | 62  |
| OCT/NOV/DEC                    | 0 | 0 | 0 | OCT/NOV/DEC                      | -10 | 56 | 70  |
| JAN/FEB/MAR                    | 0 | 1 | 0 | JAN/FEB/MAR                      | 20  | 76 | 50  |
| APR/MAY/JUNE                   | 1 | 0 | 2 | APR/MAY/JUNE                     | 30  | 67 | 114 |

GOALS AND ACTUAL NEW CLUBS CUMULATIVE

| 60 CLUBS OF 81 ADDED 1 OR MORE<br>NEW MEMBERS | GENDER DISTRIBUTION<br>MALE 1,473 (75.46%)<br>FEMALE 479 (24.54%) |                                                                                                                             |
|-----------------------------------------------|-------------------------------------------------------------------|-----------------------------------------------------------------------------------------------------------------------------|
|                                               | Women Percentage Fiscal Year Goal: 25%                            |                                                                                                                             |
|                                               | TOTAL FAMILY UNIT MEMBERS                                         |                                                                                                                             |
| MEMBERSHIP DATA                               |                                                                   |                                                                                                                             |
|                                               |                                                                   |                                                                                                                             |
|                                               |                                                                   |                                                                                                                             |
|                                               | NEW MEMBERS     CLICK HERE FOR CUMULATIVE_     MEMBERSHIP DATA    | NEW MEMBERS MALE 1,473 (75.46%)   FEMALE 479 (24.54%)   Women Percentage Fiscal Year Goal: 25%   CLICK HERE FOR CUMULATIVE. |

FEB

MAR

APR

MAY

JUNE

-60

-80

-100

JULY

AUG

SEPT

OCT

NOV

DEC

JAN